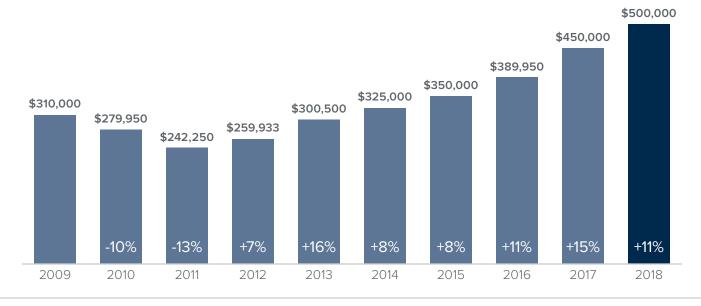

## Market Update

**Snohomish County** 



## Median Closed Sales Price > MAY



## **Months Supply of Inventory** > **MAY**

less than 3 months = seller's market 3 -6 months = balanced market more than 6 months = buyer's market







Months Supply of Inventory: active inventory at the end of the month divided by pending sales for the month. Pending sales are mutual purchase agreements that haven't closed yet.

Graphs were created by Windermere Real Estate using NWMLS data, but information was not verified or published by NWMLS.

Data reflects all new and resale single family home sales, which include townhomes and exclude condos.