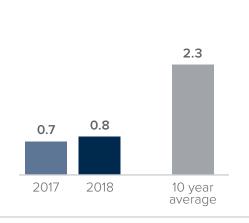

## **Months Supply of Inventory** > **MAY**

less than 3 months = seller's market 3 -6 months = balanced market more than 6 months = buyer's market

Months Supply of Inventory: active inventory at the end of the month divided by pending sales for the month. Pending sales are mutual purchase agreements that haven't closed yet.