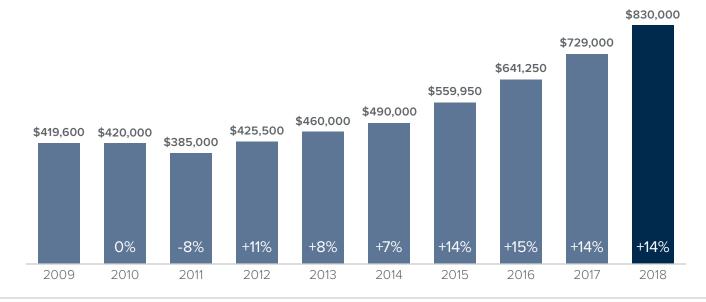

## Median Closed Sales Price > MAY

Data reflects all new and resale single family home sales, which include townhomes and exclude condos.