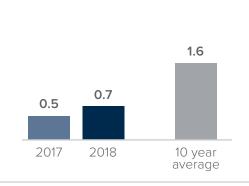

## **Months Supply of Inventory** > **MAY**

less than 3 months = seller's market 3 -6 months = balanced market more than 6 months = buyer's market

## Closed Sales > MAY

Months Supply of Inventory: active inventory at the end of the month divided by pending sales for the month. Pending sales are mutual purchase agreements that haven't closed yet.

Graphs were created by Windermere Real Estate using NWMLS data, but information was not verified or published by NWMLS.