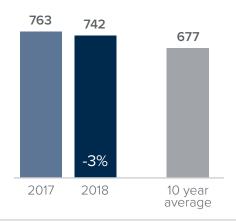

## Closed Sales > MAY

Months Supply of Inventory: active inventory at the end of the month divided by pending sales for the month. Pending sales are mutual purchase agreements that haven't closed yet.

Graphs were created by Windermere Real Estate using NWMLS data, but information was not verified or published by NWMLS.

Data reflects all new and resale single family home sales, which include townhomes and exclude condos.