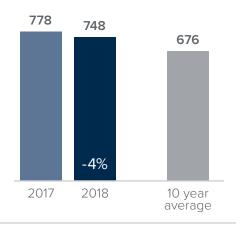

## Closed Sales > MAY

Months Supply of Inventory: active inventory at the end of the month divided by pending sales for the month. Pending sales are mutual purchase agreements that haven't closed yet.

Graphs were created by Windermere Real Estate using NWMLS data, but information was not verified or published by NWMLS.

Data reflects all new and resale single family home sales, which include townhomes and exclude condos.