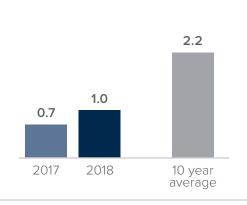

## **Months Supply of Inventory** > **MAY**

less than 3 months = seller's market 3 -6 months = balanced market more than 6 months = buyer's market

## Closed Sales > MAY

Months Supply of Inventory: active inventory at the end of the month divided by pending sales for the month. Pending sales are mutual purchase agreements that haven't closed yet.

Graphs were created by Windermere Real Estate using NWMLS data, but information was not verified or published by NWMLS.