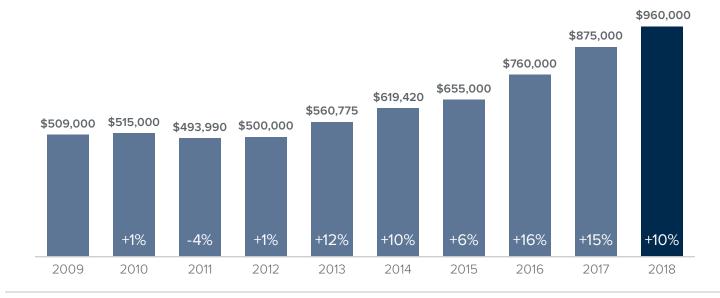

## Median Closed Sales Price > MAY

Data reflects all new and resale single family home sales, which include townhomes and exclude condos.